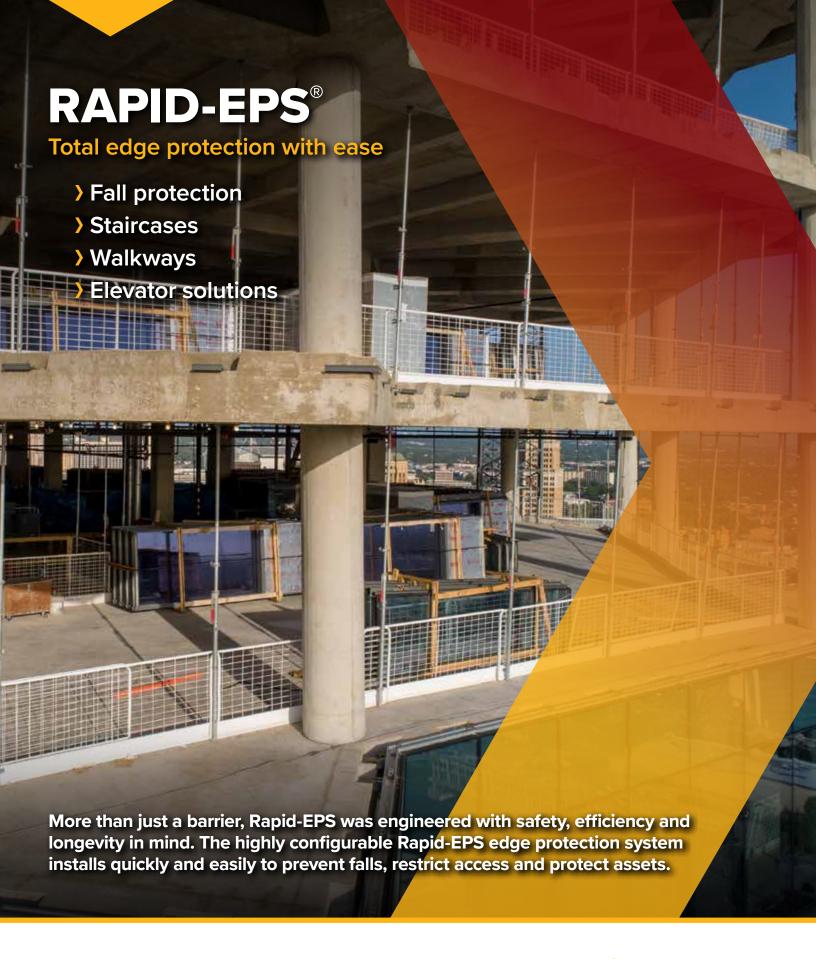

Rapid-EPS's innovative design offers a lightweight, yet secure edge protection system that will not damage concrete and can be installed easily by one person – no tools required.

## **Features**

- > Rapid panels Durable, lightweight and available in full and half-panel sizes.
- > Free-standing concrete frame solutions User friendly systems that require zero penetration to the concrete slab. Ideal for rooftop areas as well as demarcation.
- > Staircase solutions Configurable solutions with telescopic stair rails and fail-safe fittings that secure challenging areas, such as staircases and walkways.
- > Elevator protection Protects multiple core openings with a single, key-activated locking gate.
- > Extended height, full containment edge protection Ideal for busy city centers. Protects workers and pedestrians from airborne materials, debris and more.

## **Advantages**

- ) Quick and easy installation
- Configurable, secure, efficient and safe
- ) No tools or drilling
- Will not penetrate or damage concrete
- ) OSHA 1926.502 compliant
- Can be installed by one person
- > Folds flat for storage and transportation
- ) No skilled labor required