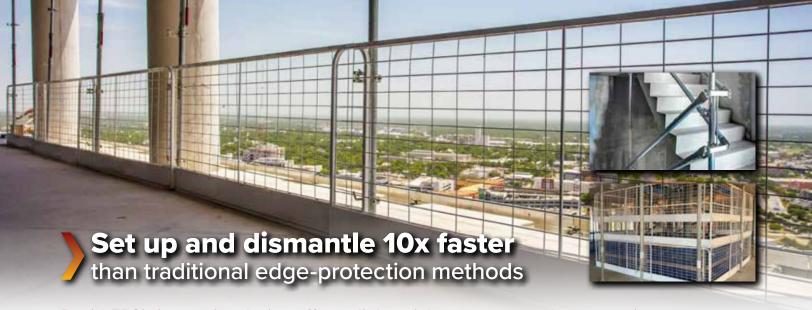

## **Features**

- > Rapid panels Durable, lightweight and available in full and half-panel sizes.
- > Free-standing concrete frame solutions User friendly systems that require zero penetration to the concrete slab. Ideal for rooftop areas as well as demarcation.
- > Staircase solutions Configurable solutions with telescopic stair rails and fail-safe fittings that secure challenging areas, such as staircases and walkways.
- > Elevator protection Protects multiple core openings with a single, key-activated locking gate.
- > Extended height, full containment edge protection Ideal for busy city centers. Protects workers and pedestrians from airborne materials, debris and more.

## **Advantages**

- ) Quick and easy installation
- Configurable, secure, efficient and safe
- ) No tools or drilling
- Will not penetrate or damage concrete
- ) OSHA 1926.502 compliant
- Can be installed by one person
- > Folds flat for storage and transportation
- ) No skilled labor required