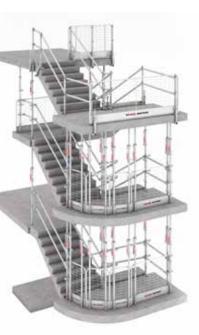

## **Features**

- > Rapid panels Durable, lightweight and available in full and half-panel sizes.
- > Free-standing concrete frame solutions User friendly systems that require zero penetration to the concrete slab. Ideal for rooftop areas as well as demarcation.
- > Staircase solutions Configurable solutions with telescopic stair rails and fail-safe fittings that secure challenging areas, such as staircases and walkways.
- > Elevator protection Protects multiple core openings with a single, key-activated locking gate.
- > Extended height, full containment edge protection Ideal for busy city centers. Protects workers and pedestrians from airborne materials, debris and more.